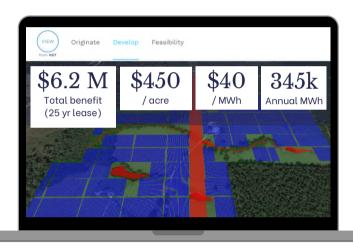

## View® Develop Siting Support your growth targets by acquiring high-quality sites

View<sup>®</sup> Develop Siting supports your land acquisition and development teams. It is *free to sign up* for View<sup>®</sup> Develop Siting, with a success fee at milestones (i.e., Site Control, NTP).

- Use View® to acquire high-quality sites to feed the top of your earlystage development pipeline.
- Sites are analyzed using View®
   Develop, and users with a
   subscription to View® Develop can
   conduct additional advanced
   analyses on a site.
- Save time reaching site control with landowners who are educated on the process and whose site control agreements are pre-vetted.

#### Sites are pre-qualified in terms of

- solar resource
- topography
- grid interconnection
- wetlands
- flood zones
- commercial feasibility
- and more!

Questions? Contact us at sales@hstpowers.com

Stay connected with HST for View® platform updates and industry insights: